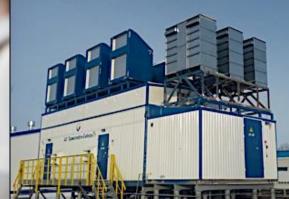

### Infrastructure for glampling camps

The generators engine might use gaz or wood chips as the fuel.

The solutions rae packed in a block container.

100% compatible with Smart Glamping Apps

Following our engineering background, in case it is needed, SCADTECH may provide an autonomous sources of electric and heating (warm water) power for glamping camps. For this purpose we propose to use gas and/or wood chips.