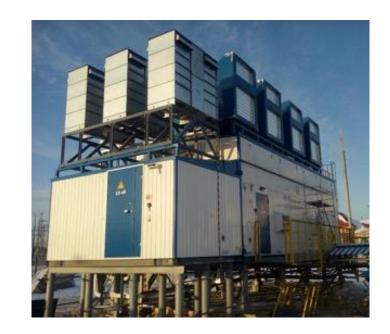

### Infrastructure for glampling camps

The generators engine might use gaz or wood chips as the fuel.

The solutions rae packed in a block container.

100% compatible with Smart Glamping Apps

Following our engineering background, in case it is needed, SCADTECH may provide an autonomous sources of electric and heating (warm water) power for glamping camps. For this purpose we propose to use gas and/or wood chips.