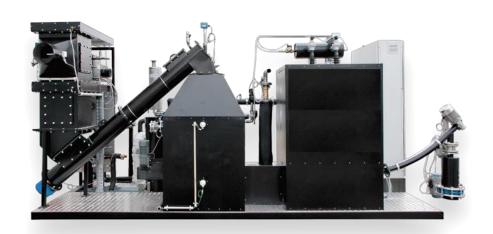

### Infrastructure for glampling camps

The generators engine might use gaz or wood chips as the fuel.

The solutions rae packed in a block container.

100% compatible with Smart Glamping Apps

Following our engineering background, in case it is needed, SCADTECH may provide an autonomous sources of electric and heating (warm water) power for glamping camps. For this purpose we propose to use gas and/or wood chips.