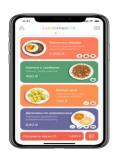

## PREORDER MEALS FOR BREAKFAST, LUNCH, DINNER UNDER OWN PREFERENCES

Same as with 'Rent' function client app allows registered users to pick from proposals not only from camp's kitchen (if there is one), but from catering or delivery options of meals and products from local restorants and stores (via app access to their external resources using Web-2.0 technology).