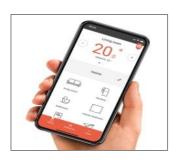

## PRESET REMOTELY TEMPRETURE WANTED BY ARRIVAL OR ANYTIME FURTHER

Since we expect all glamping camp houses to be equiped with monitoring sensors and regulation controllers (which for SCAD tech modular houses is the standard) Client app should provide users (who have rented a house) to use remote access to conditioner and other smart home appliances.