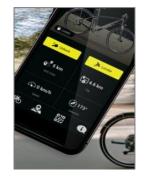

## RENT BIKE, KITE OR ANY OTHER SPORTS EQUIPMENT

Client app allows registered users to seasonal proposals for renting sports and touris equipement that they may use while their stay. This proposals might origin both from glamping administration and from other local related businesses with providing access from app to their external resources with Web-2.0 technology.