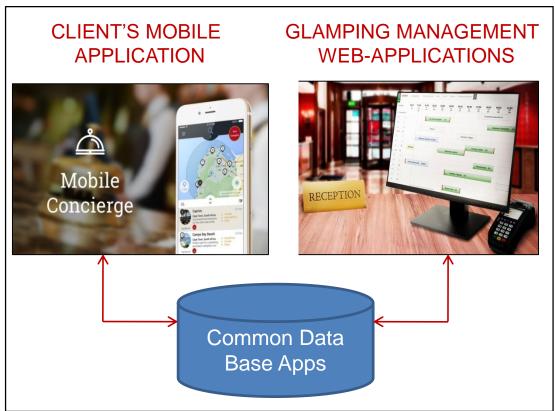

# Smart Glamping - Set of integrated apps for glampings clients and management

Smart Glamping is the set of mobile and web applications specially developed for glampings clients and management to optimize operations and give clients the best experience

## Smart Glamping Applications: Technical architecture at a glance