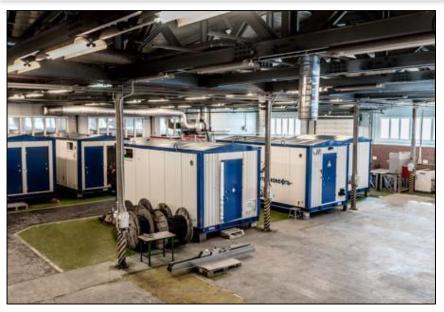

### Infrastructure for glampling camps

The generators engine might use gaz or wood chips as the fuel.

The solutions rae packed in a block container.

100% compatible with Smart Glamping Apps

Following our engineering background, in case it is needed, SCADTECH may provide an autonomous sources of electric and heating (warm water) power for glamping camps. For this purpose we propose to use gas and/or wood chips.