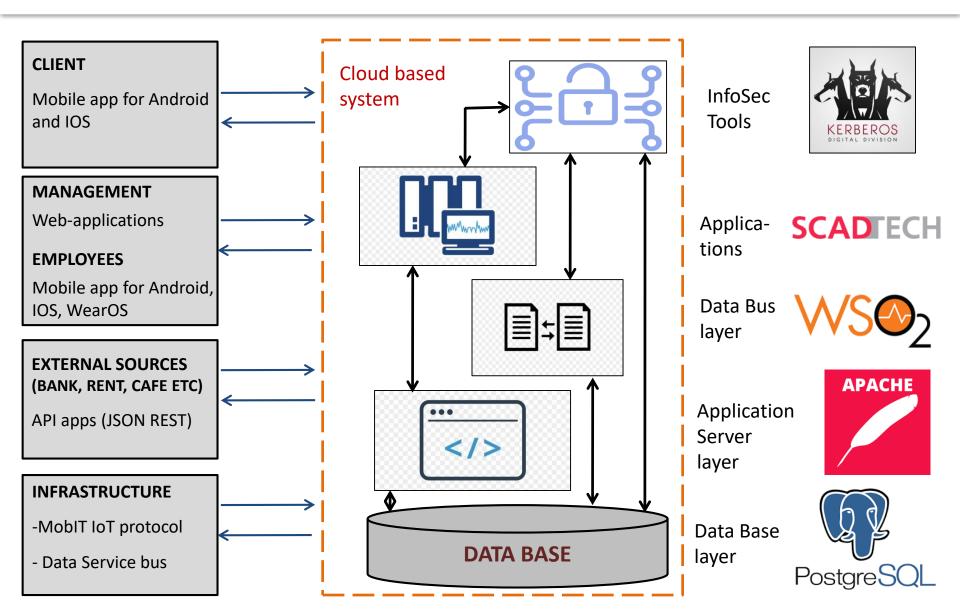

r reserves and procurement.





#### MANAGE AND CONTROL PERSONNEL

Role of the channel for submission of a shift and current tasks, as well as role of the source for data on their implementation, movements (current location) of personnel and vehicles is alloted in the administrative app to both smartphones and other wearable devices of employees.



#### **OPTIMIZE INFRASTRUCTURE OPERATIONS (SAVE COSTS)**

Once all glamping camp houses and infrastructure (electricity, watersupply and sewer, gaz. Heat) are equiped with monitoring sensors and regulation controllers (which SCAD tech solutions is the standard) administrative app contains modules that are analyzing and oprimising regimes to their operations and save costs.

## Smart Glamping Applications: Technical architecture at a glance





## Modular mobile houses For glampings and private use





100% compatible with Smart Glamping Apps



Should you choose finishing from dry siberian pine thermo treated linden mobile with our house will you always get premium.



Our mobile houses are fully equiped with utilities. needed engineering systems and furniture. We deliver and help to install on-site.



quality.

AT CASE OF A LARGE NUMBER SCADTECH MODULAR MOBILE HOUSES BE DONE UNDER CLIENT'S REQUEST TERMS





Yes, we care! Starting from design and up to usage **our** mobile houses are born to be eco-friendly.

### Infrastructure for glampling camps





The generators engine might use gaz or wood chips as the fuel.

The solutions rae packed in a block container.

100% compatible with Smart Glamping Apps

Following our engine